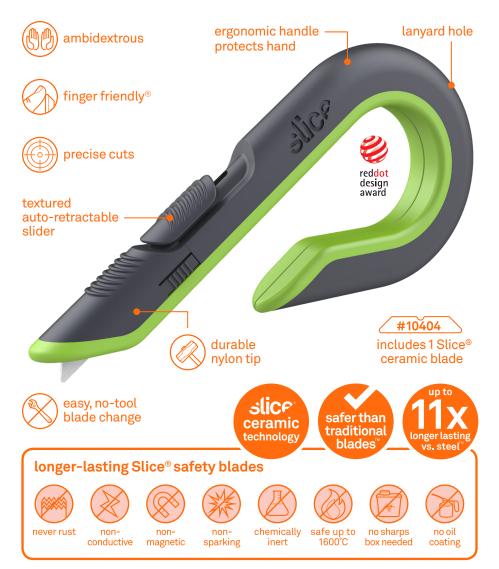

## Why Slice®?

- · Slice patented safety blades are safer than traditional blades
- Slice blades last up to 11.2x longer than steel blades
- fewer blade changes means less downtime and fewer injuries
- Slice blades never rust, do not conduct electricity, are non-sparking, and are non-magnetic
- · Slice blades are oil and lubricant free
- safer finger-friendly® edge cuts materials effectively
- blades do not require sharps box disposal and are 100 percent recyclable

#### **Technical**

| HANDLE<br>MATERIALS           | TPEE, GFN, POM, carbon steel                                     |
|-------------------------------|------------------------------------------------------------------|
| HANDLE SIZE                   | 170 x 86.35 x 18.3 mm (99.7 g)<br>6.69 x 3.4 x 0.72 in (3.52 oz) |
| REPLACEABLE<br>BLADE MATERIAL | zirconium oxide                                                  |
| CUTTING DEPTH                 | 8 mm (0.31 in)                                                   |
| BLADE SIZE                    | 33.17 x 6.5 x 1.3 mm (0.9 g)<br>1.31 x 0.26 x 0.05 in (0.03 oz)  |